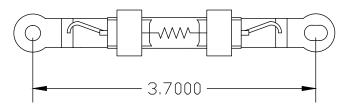

#### Description

This airport lighting halogen lamp is 6.6 amp -45 watt (no fuse) with double ended keyed brass bases. Lamp leads are fixed to the brass base. Center line of the bases is 3.69". Bulb life is 1000 hours. Nominal light output is 750 lumens at center. Filament is C6.

### **Specifications**

Part Number: - GN464 NF Item No. AL-003-0010 Life Expectancy: 1000 Hours Power 45 Watts 6.6 Amperes Manufacturer: Genesis Lamp Lamp Type: 6.6A/45w inset pre-focus

Genesis Lamp Corp. • 375 North St. Clair St. • Painesville, OH 44077 440-354-0095 • Toll Free: 800-685-5267 • Fax: 440-354-0624 www.genesislamp.com • email: info@genesislamp.com