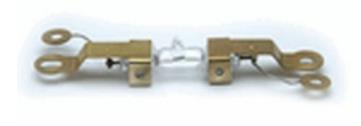

#### Description

This airport lighting halogen lamp is 6.6 amp -45 watt (no fuse) with double ended keyed brass bases. Lamp leads are fixed to the brass base. Center line of the bases is 3.69". Bulb life is 1000 hours. Nominal light output is 750 lumens at center. Filament is C6.

### **Specifications**

Part Number: - GN464 NF Item No. AL-003-0010 Life Expectancy: 1000 Hours Power 45 Watts 6.6 Amperes Manufacturer: Genesis Lamp Lamp Type: 6.6A/45w inset pre-focus

Genesis Lamp Corp. • 375 North St. Clair St. • Painesville, OH 44077 440-354-0095 • Toll Free: 800-685-5267 • Fax: 440-354-0624 www.genesislamp.com • email: info@genesislamp.com