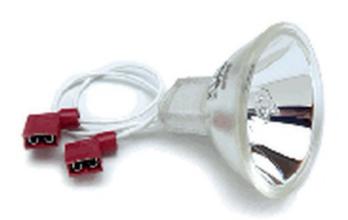

#### Description

Description: This airport lighting halogen lamp is a 6.6 amp / 62 watt MR-16 narrow spot with smooth face. Connectors are 2-90° flag female insulated on 6" flex leads. Bulb life is 1000 hours and nominal light output is 4000 lumens at center.