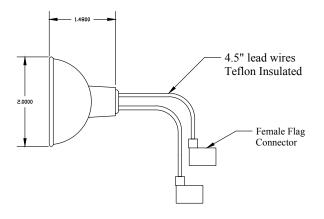

#### Description

Description: This airport lighting halogen lamp is a 6.6 amp / 62 watt MR-16 narrow spot with smooth face. Connectors are 2-90° flag female insulated on 6" flex leads. Bulb life is 1000 hours and nominal light output is 4000 lumens at center.