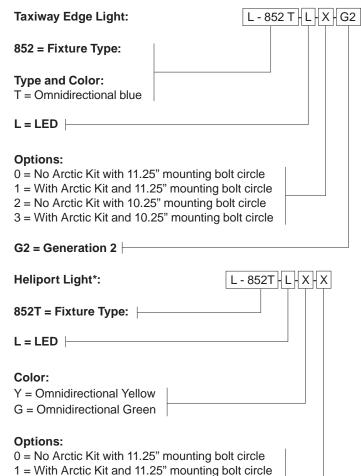

## **ORDERING INFORMATION**

<sup>3 =</sup> With Arctic Kit and 10.25" mounting bolt circle

\* The heliport lights are not required to be certified by the FAA.

2 = No Arctic Kit with 10.25" mounting bolt circle