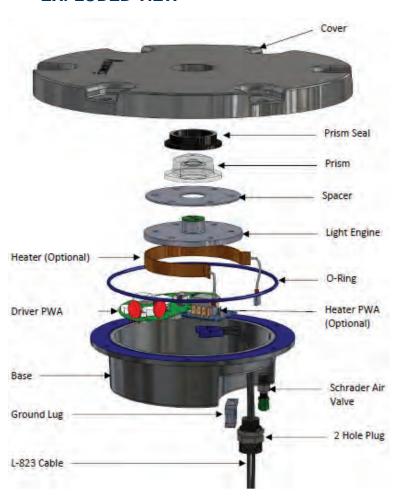

# **RENEWAL PARTS**

| Description                                                                                                                     | Part Number    |  |
|---------------------------------------------------------------------------------------------------------------------------------|----------------|--|
| Replacement Kit, Cable 852<br>Includes Cable Connector,<br>Back-pan O-Ring, and Tuff<br>Seal 2 Hole (cable compression<br>seal) | K1-02-0003-001 |  |
| Prism Assembly<br>Includes Prism, Prism Seal,<br>Back-pan O-Ring, and Prism<br>Spacer Plate                                     | K1-02-0004-001 |  |
| LED PWA Assembly – Blue                                                                                                         | K1-02-0005-005 |  |
| LED PWA Assembly - Yellow                                                                                                       | K1-02-0005-003 |  |
| LED PWA Assembly – Green<br>Includes LED PWA Assembly,<br>Mounting Plate, Prism Spacer<br>Plate, and Back-pan                   | K1-02-0005-004 |  |
| Valve, Air, Schrader, 1/8 (pressure test valve)                                                                                 | A1-05-0553-001 |  |
| Grounding Lug Kit                                                                                                               | K2-02-0005-001 |  |

# **EXPLODED VIEW**

www.genesislamp.com info@genesislamp.com Toll Free: 800-685-5267

**GENESIS LAMP**