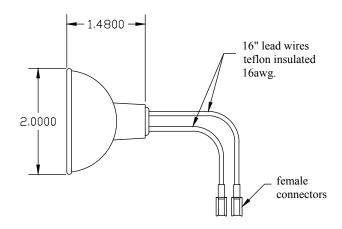

## **Description**

Description: This airport lighting halogen lamp is a 6.6 amp / 150 watt MR-16 narrow spot with smooth face. Connectors are 2-flat female on 15" flex leads. Bulb life is 1000 hours and nominal light output is 30000 lumens at center.