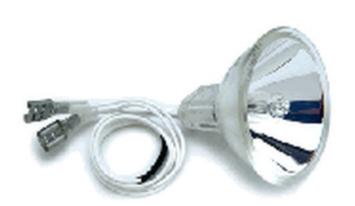

## **Description**

Description: This airport lighting halogen lamp is a 6.6 amp / 150 watt MR-16 narrow spot with smooth face. Connectors are 2-flat female on 15" flex leads. Bulb life is 1000 hours and nominal light output is 30000 lumens at center.

#### **Cross Reference:**

Crouse-Hinds 20710