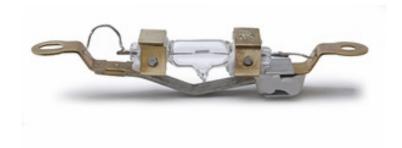

# **Description**

This airport lighting halogen lamp is 6.6 amp, 45 watt with cutout (fuse) with double ended keyed brass bases with the lamp leads fixed to the brass bases. Center line of the bases is 3.69". Bulb life is 1000 hours. Nominal light output is 750 lumens at center. Filament is C6.