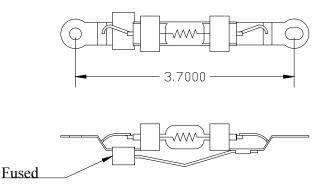

# **Description**

This airport lighting halogen lamp is 6.6 amp, 45 watt with cutout (fuse) with double ended keyed brass bases with the lamp leads fixed to the brass bases. Center line of the bases is 3.69". Bulb life is 1000 hours. Nominal light output is 750 lumens at center. Filament is C6.