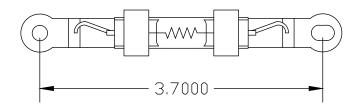

#### Description

This airport lighting halogen lamp is 6.6 amp, 45 watt (no fuse) with double ended keyed brass bases. Lamp leads are fixed to the brass base. Center line of the bases is 3.69". Bulb life is 1000 hours. Nominal light output is 750 lumens at center. Filament is C6.