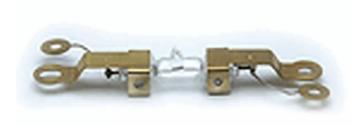

#### Description

This airport lighting halogen lamp is 6.6 amp, 45 watt (no fuse) with double ended keyed brass bases. Lamp leads are fixed to the brass base. Center line of the bases is 3.69". Bulb life is 1000 hours. Nominal light output is 750 lumens at center. Filament is C6.