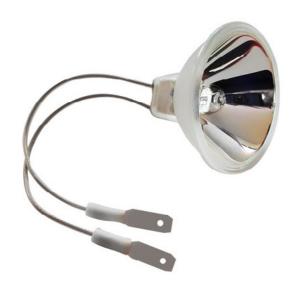

## **Description**

GN 45RF - Airport Lighting 6.6A/45W - MR-16 Light Bulb (male connectors)

This airport lighting halogen lamp is a 6.6 amp, 45 watt MR-16 narrow spot with smooth face. Connectors are 2 male on 4" flex leads. Bulb life is 1000 hours and nominal light output is 19000 lumens at center.

Base connections: male

Genesis Lamp Corp. • 375 North St. Clair St. • Painesville, OH 44077

440-354-0095 • Toll Free: 800-685-5267 • Fax: 440-354-0624

GenesisLamp.com • Email: info@genesislamp.com