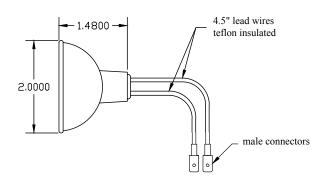

## **Description**

GN 45RF - Airport Lighting 6.6A/45W - MR-16 Light Bulb (male connectors)

This airport lighting halogen lamp is a 6.6 amp, 45 watt MR-16 narrow spot with smooth face. Connectors are 2 male on 4" flex leads. Bulb life is 1000 hours and nominal light output is 19000 lumens at center.

## **Specifications**

Part Number: GN45M

Item No. AL-010-0108

Shape: MR-16

Life: 1000 Hours

Amperes: 6.6 amp

Watts: 45w

Filament Style: C-8

Base connections: male

Genesis Lamp Corp. • 375 North St. Clair St. • Painesville, OH 44077

440-354-0095 • Toll Free: 800-685-5267 • Fax: 440-354-0624

GenesisLamp.com • Email: info@genesislamp.com