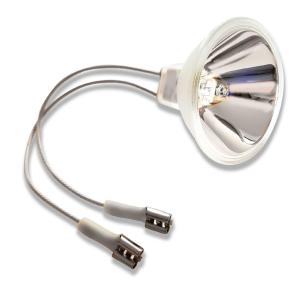

## **Description**

6.6A/45W - MR-16 Light Bulb GN 45F (fem. connectors)

Airport Lighting

This airport lighting halogen lamp is a 6.6 amp, 45 watt MR-16 narrow spot with smooth face. Connectors are 2 fem. on 4" flex leads. Bulb life is 1000 hours and nominal light output is 19000 lumens at center.

Base connections: 2 fem. connectors

Genesis Lamp Corp. • 375 North St. Clair St. • Painesville, OH 44077

440-354-0095 • Toll Free: 800-685-5267 • Fax: 440-354-0624

GenesisLamp.com • Email: info@genesislamp.com