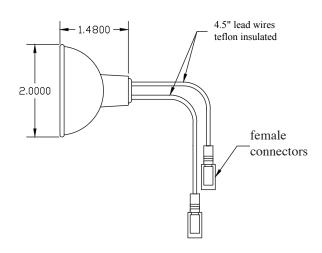

## **Description**

6.6A/45W - MR-16 Light Bulb GN 45F (fem. connectors)

Airport Lighting

This airport lighting halogen lamp is a 6.6 amp, 45 watt MR-16 narrow spot with smooth face. Connectors are 2 fem. on 4" flex leads. Bulb life is 1000 hours and nominal light output is 19000 lumens at center.

Base connections: 2 fem. connectors

Genesis Lamp Corp. • 375 North St. Clair St. • Painesville, OH 44077

440-354-0095 • Toll Free: 800-685-5267 • Fax: 440-354-0624

GenesisLamp.com • Email: info@genesislamp.com