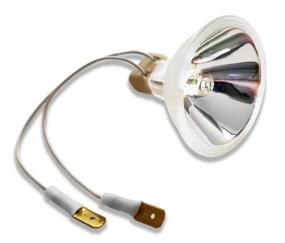

### Description

6.6A/105W - MR-16 / Light Bulb (male connectors)
This airport lighting halogen lamp is a 6.6 amp,
105 watt, MR-16 narrow spot with smooth face.
Connectors are 2-flat male on 4" flex leads.
Bulb life is 1000 hours and nominal light output
is 28000 lumens at center.