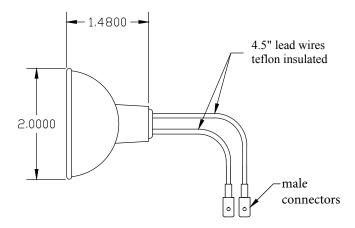

### Description

6.6A/105W - MR-16 / Light Bulb (male connectors)
This airport lighting halogen lamp is a 6.6 amp,
105 watt, MR-16 narrow spot with smooth face.
Connectors are 2-flat male on 4" flex leads.
Bulb life is 1000 hours and nominal light output
is 28000 lumens at center.

#### **Specifications**

| Part Number:     | GN 39M      |
|------------------|-------------|
| Item No.:        | AL-010-0097 |
| Shape:           | MR-16       |
| Life Expectancy: | 1000 Hours  |
| Amperes:         | 6.6         |
| Watts:           | 105w        |