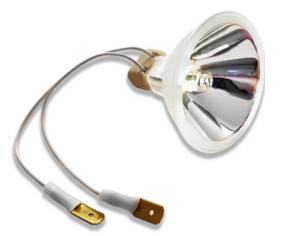

## Description

This airport lighting halogen lamp is a 6.6 amp, 48 watts, MR-16 spot with smooth face. Connectors are 2-flat male on 4" flex leads. Bulb life is 1000 hours and nominal light output is 20000 lumens at center.

## Specifications

| Part Number:     | GN 37M         |
|------------------|----------------|
| Item No.:        | AL-010-0114    |
| Shape            | MR-16          |
| Base Connectors: | Male           |
| Life:            | 1000 Hours     |
| Amperes:         | 6.6 amp        |
| Watts:           | 48w            |
| Filament style:  | C-8 (vertical) |