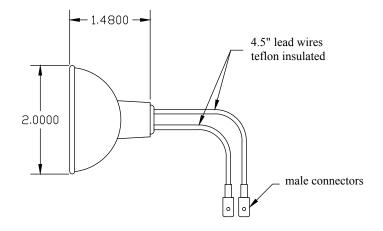

## Description

This airport lighting halogen lamp is a 6.6 amp, 48 watts, MR-16 spot with smooth face. Connectors are 2-flat male on 4" flex leads. Bulb life is 1000 hours and nominal light output is 20000 lumens at center.

## Specifications

| Part Number:     | GN 37M         |
|------------------|----------------|
| Item No.:        | AL-010-0114    |
| Shape            | MR-16          |
| Base Connectors: | Male           |
| Life:            | 1000 Hours     |
| Amperes:         | 6.6 amp        |
| Watts:           | 48w            |
| Filament style:  | C-8 (vertical) |