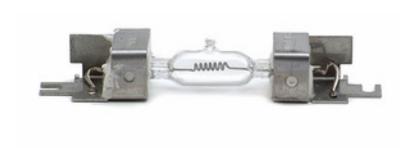

### **Description**

This airport Lighting halogen lamp is a 6.6 amp / 200 watt double ended base lamp with round hole and slot and is certified. Filament is a CC6. Keyed length is 4.09". Lamp leads are fixed to the bases. Bulb life is 1000 hours and nominal output is 4600 lumens at center.