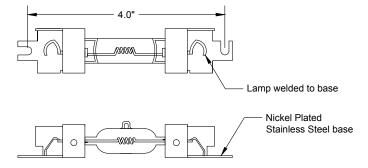

## **Specifications**

Part Number: GN 041-1S Item No. AL-003-0005 Amps: 6.6 Wattage: 200 Base: Double Ended

Filament: CC6

Keyed Length: 4.09" Life Hours: 1000 Lumens: 4600

### **Description**

This airport Lighting halogen lamp is a 6.6 amp / 200 watt double ended base lamp with round hole and slot and is certified. Filament is a CC6. Keyed length is 4.09". Lamp leads are fixed to the bases. Bulb life is 1000 hours and nominal output is 4600 lumens at center.