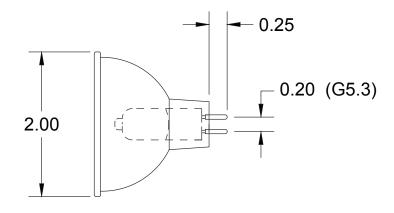

## **Description**

6.6A / 62 Watt / MR-16 / 2-Pin Base - GN590 This airport lighting halogen lamp is a 6.6 amp / 62 watt MR-16 narrow spot with smooth face. Connectors are G5.3 pins. Bulb life is 1000 hours and nominal light output is 4000 lumens at center.

## **Specifications**

Part Number: GN 590 Item No. AL-010-0119

Min. Life Expectancy: 1000 Hours

Power 6.6 amp / 62 watt

Genesis Lamp Corp. • 375 North St. Clair St. • Painesville, OH 44077

440-354-0095 • Toll Free: 800-685-5267 • Fax: 440-354-0624