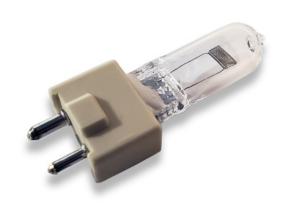

#### **Description**

This airport lighting halogen lamp is a 6.6 amp, 150 watt on a GZ9.5 ceramic base. It is a flat C Bar 6 filament. Light center is 39 mm from bottom of ceramic. Bulb life is 500 hours and nominal light output is 3500 lumens at center.

## **Specifications**

Part Number: EWR 150 Item No. AL-007-0068

Power (Watts) 6.6 amps 150 watts

Bulb Life: 500 hours

Genesis Lamp Corp. • 375 North St. Clair St. • Painesville, OH 44077

440-354-0095 • Toll Free: 800-685-5267 • Fax: 440-354-0624