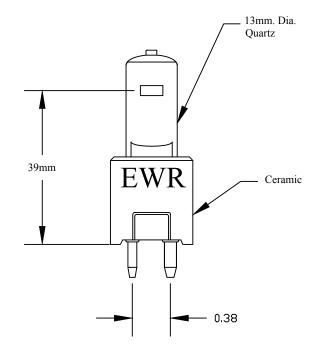

#### **Description**

This airport lighting halogen lamp is a 6.6 amp, 150 watt on a GZ9.5 ceramic base. It is a flat C Bar 6 filament. Light center is 39 mm from bottom of ceramic. Bulb life is 500 hours and nominal light output is 3500 lumens at center.

## **Specifications**

Part Number: EWR 150 Item No. AL-007-0068

Power (Watts) 6.6 amps 150 watts

Bulb Life: 500 hours

Genesis Lamp Corp. • 375 North St. Clair St. • Painesville, OH 44077

440-354-0095 • Toll Free: 800-685-5267 • Fax: 440-354-0624