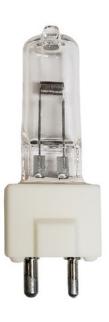

#### EVV - 120w - Elevated Edge Lamp

#### - Airport Lighting

This airport lighting tungsten halogen EVV lamp is a 6.6 amp - 120 watt on a GZ9.5 ceramic base. It is a flat C Bar 6 filament. Light center is 39 mm from bottom of ceramic. Bulb life is 500 hours and nominal light output is 3000 lumens at center.