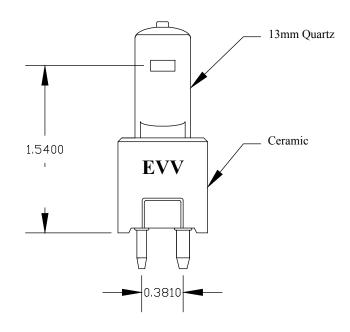

#### EVV - 120w - Elevated Edge Lamp

#### - Airport Lighting

This airport lighting tungsten halogen EVV lamp is a 6.6 amp - 120 watt on a GZ9.5 ceramic base. It is a flat C Bar 6 filament. Light center is 39 mm from bottom of ceramic. Bulb life is 500 hours and nominal light output is 3000 lumens at center.

## **Specifications**

| Part Number:       | AL-007-0067            |
|--------------------|------------------------|
| Watts:             | 120                    |
| Amperes            | 6.6                    |
| Base:              | GZ9.5 - 2 Pin Prefocus |
| Light Source:      | Halogen Capsule        |
| Filament Design:   | C-6 Oval               |
| Bulb Life:         | 500 Hours              |
| Initial Lumens:    | 3150                   |
| Color Temperature: | 3200                   |
|                    |                        |