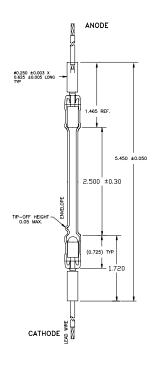

## **Specifications**

Part No.: 12S00602
Item Number: GN-FG3000
Rated Voltage: 1000 V DC

Power: 120 Joules Max.

Genesis Lamp • 375 North St. Clair St. • Painesville, OH 44077

440-354-0095 • Toll Free: 800-685-5267 • Fax: 440-354-0624