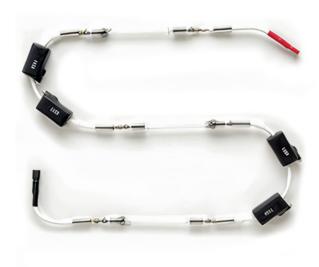

### **Description**

Internally Triggered Xenon Flashtube 12S00602 Flashtube Assembly with EMI Suppressor

Model: Flashguard Series Strobe Systems

This flash tube is 3 xenon flash lamps in series that are used for the H&P FlashGuard 3000, FlashGuard 3000B, FlashGuard 3003 and the FlashGuard 2000B, 2000, 2003B, 2009B